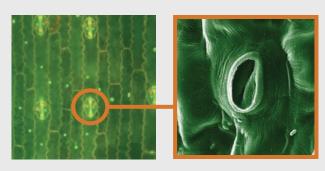

## THE PHYSIOLOGY OF POTENTE

Potente has a high concentration of free amino acids, glutamic acid in particular (over 50%). Glutamic acid aids in the opening of a plant's guard cells, which can increase absorption and uptake of macro- and micronutrients.

#### PLANT PHYSIOLOGY — ABSORPTION

Guard cells are key to the plant physiology at work with Potente. L-glutamic acid opens guard cells, which are responsible for optimum uptake of macro- and micro-nutrients.