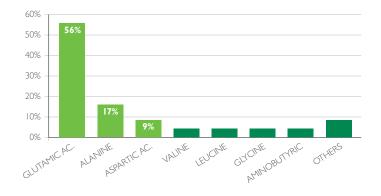

## THE PHYSIOLOGY OF POTENTE

Potente has a high concentration of free amino acids, glutamic acid in particular (over 50%). Glutamic acid aids in the opening of a plant's guard cells, which can increase absorption and uptake of macro- and micronutrients.

### AMINO ACID COMPOSITION OF POTENTE