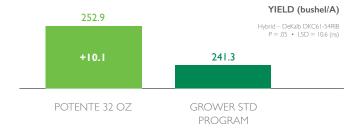

Potente® is a 100% natural amino acid product designed to provide a quick boost of energy when crops need it most. Potente optimizes efficiency of nutrient uptake for plant nutrition and plant protection treatments and supports stress tolerance and chlorophyll production which results in higher yields and quality for crop production.

While relatively new to the U.S. market, our Value Added Solutions have been used successfully in Europe for nearly two decades to give crops the winning edge. In fact, we are the market leader in Europe for value added nutritionals and have been for the past 15 years. You can be confident that Sipcam Agro products have been tested and proven under real-world conditions by agronomists and producers who demand results.

### OHIO STATE CORN PLANT HEALTH TRIAL



### UNIVERSITY OF ILLINOIS SOYBEAN PLANT HEALTH TRIAL



## POTENTE AMINO ACID OVERVIEW

- Complete aminogram designed to provide a quick shot of energy when the plant needs it most
- » Increases resistance to biotic and abiotic stress
- » Supports plant metabolism for increased chlorophyll production and root growth
- » Optimizes efficiency of plant nutrition and pesticide treatments

# NATURALLY POWERFUL. UNIQUELY EFFECTIVE.

Potente is made from 100% vegetable sources that have been meticulously curated to satisfy our rigorous quality control standards. Next, these vegetable proteins and sugars undergo a highly controlled and proprietary fermentation process that renders amino acids which are easily assimilated and translocated into the plant. This exclusive manufacturing process is w