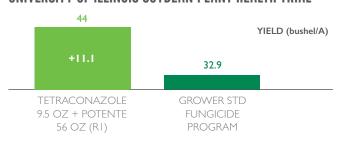

provide a quick boost of energy when crops need it most. Potente optimizes efficiency of nutrient uptake for plant nutrition and plant protection treatments and supports stress tolerance and chlorophyll production which results in higher yields and quality for crop production.

While relatively new to the U.S. market, our Value Added Solutions have been used successfully in Europe for nearly two decades to give crops the winning edge. In fact, we are the market leader in Europe for value added nutritionals and have been for the past 15 years. You can be confident that Sipcam Agro products have been tested and proven under real-world conditions by agronomists and producers who demand results.

### OHIO STATE CORN PLANT HEALTH TRIAL



### UNIVERSITY OF ILLINOIS SOYBEAN PLANT HEALTH TRIAL



## POTENTE AMINO ACID OVERVIEW

- Complete aminogram designed to provide a quick shot of energy when the plant needs it most
- » Increases resistance to biotic and abiotic stress
- » Supports plant metabolism for increased chlorophyll production and root growth
- » Optimizes efficiency of plant nutrition and pesticide treatments

# NATURALLY POWERFUL. UNIQUELY EFFECTIVE.

Potente is made from 100% vegetable sources that have been meticulously curated to satisfy our rigorous quality control standards. Next, these vegetable proteins and sugars undergo a highly controlled and proprietary fermentation process that renders amino acids which are easily assimilated and translocated into the plant. This exclusive manufacturing process is what sets Potente apart from other amino acid-based soluti