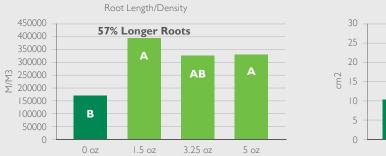

### **CREEPING BENT GRASS PUTTING GREEN RESPONSE TO BACCARAT** Max Schlossberg PhD - Center for Turfgrass Science - 2020

#### Penn G2 - creeping bentgrass, sand capped, push up putting green

Comprehensive and systemic evaluation of semi-monthly applications of Baccarat over a 14-week period to determine its effect on root length and density for turf grass production. Varying rates from 1.5 oz, 3.25 oz & 5 oz per 1,000 ft<sup>2</sup> were applied with 1.5 gals of carrier (water) to allow adequate coverage of root structure.