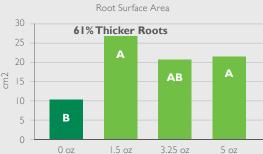

### **CREEPING BENT GRASS PUTTING GREEN RESPONSE TO BACCARAT** Max Schlossberg PhD - Center for Turfgrass Science - 2020

#### Penn G2 - creeping bentgrass, sand capped, push up putting green

Comprehensive and systemic evaluation of semi-monthly applications of Baccarat over a 14-week period to determine its effect on root length and density for turf grass production. Varying rates from 1.5 oz, 3.25 oz & 5 oz per 1,000 ft<sup>2</sup> were applied with 1.5 gals of carrier (water) to allow adequate coverage of root structure.